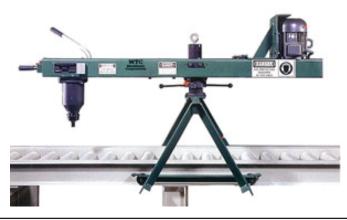

## **Overview**

The WS5E-3 Electric Impact Wrench is a fast, cost-effective machine to remove and install track shoe bolts. The balanced frame and roller bearing mounted carriage make for easy one-person operation, while the massive, lubricated impact head, provides the power to loosen and tighten practically all track shoe bolts. WTC offers a variety of carriages to fit the WS5E-3 to all popular track presses and pad change lines, and a full compliment of impact sockets, extensions, adaptors and track nut wrenches to work with the WS5E-3.