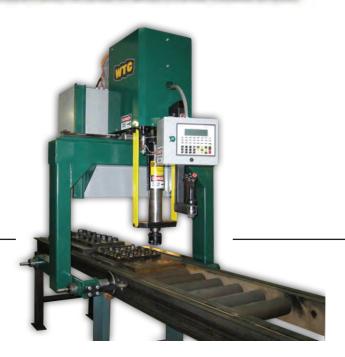

## **Overview**

The MT10000 All Electric Torque Wrench gives quiet, powerful removal and accurate torquing of track shoe bolts. Computer-control maintains initial torques and additional turns to OEM specs, while the light weight design and air lift reduces operator fatigue and provides plenty of down-force for worn bolts.